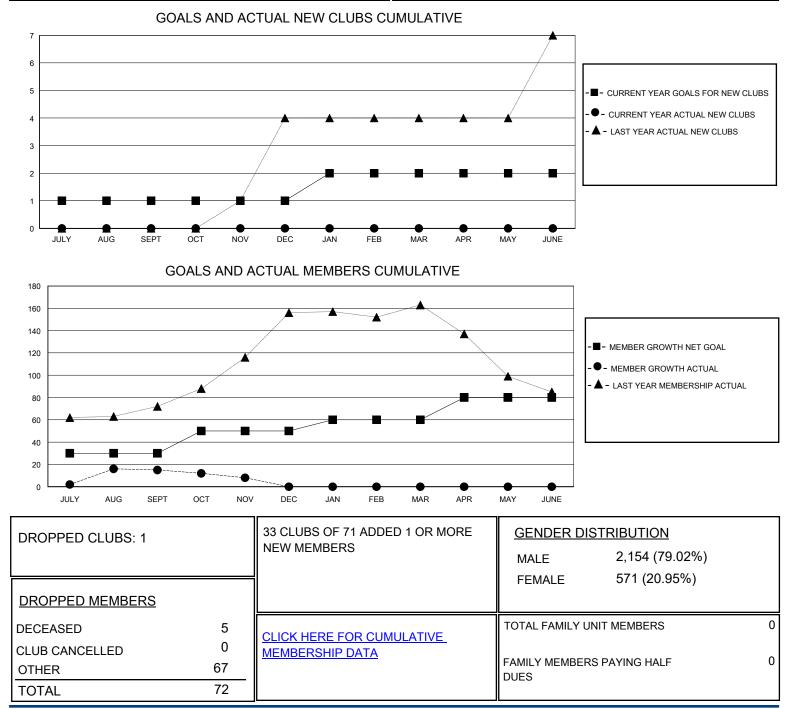

## MONTHLY MEMBERSHIP PROGRESS REPORT

District 316 G

Results as of: 11/30/2024

| GMT:                  |               |           |               |                       |                        |                         | GMT CA                                             |
|-----------------------|---------------|-----------|---------------|-----------------------|------------------------|-------------------------|----------------------------------------------------|
| Clubs                 |               |           |               | Members               |                        |                         |                                                    |
| RESULTS FOR 2024-2025 |               |           |               | RESULTS FOR 2024-2025 |                        |                         |                                                    |
| QUARTER               | NEW CLUB GOAL | NEW CLUBS | DROPPED CLUBS | QUARTER               | BER GROWTH NET<br>GOAL | MEMBER GROWTH<br>ACTUAL | DROPPED<br>MEMBERS ACTUAL<br>(including transfers) |
| JULY/AUG/SEPT         | 1             | 0         | 1             | JULY/AUG/SEPT         | 30                     | 79                      | 56                                                 |
| OCT/NOV/DEC           | 0             | 0         | 0             | OCT/NOV/DEC           | 20                     | 9                       | 16                                                 |
| JAN/FEB/MAR           | 1             | 0         | 0             | JAN/FEB/MAR           | 10                     | 0                       | 0                                                  |
| APR/MAY/JUNE          | 0             | 0         | 0             | APR/MAY/JUNE          | 20                     | 0                       | 0                                                  |